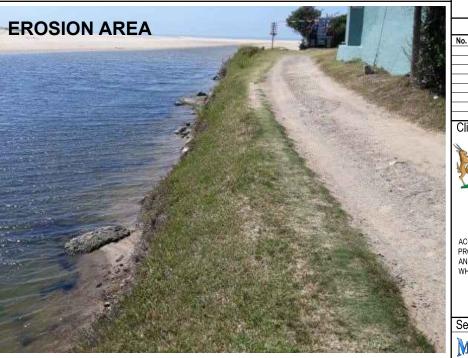

## OPTION B - DUMP ROCK AND SAND BAGS

TYPICAL CROSS SECTION AT EROSION AREA

LEGEND FOR LOCALITY DRAWING

Proposed erosion protection

 Area of concern RE possible ad hoc floods

NOTES

1. Concepts A and B indicated.