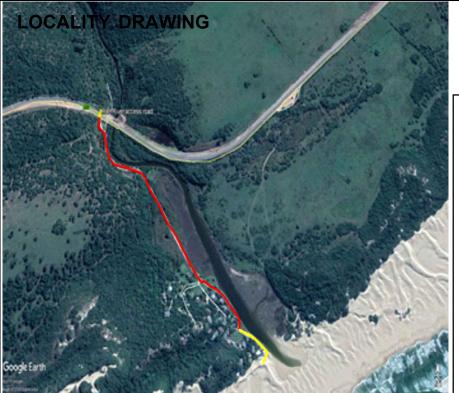

## OPTION B - DUMP ROCK AND SAND BAGS

TYPICAL CROSS SECTION AT EROSION AREA

LEGEND FOR LOCALITY DRAWING

Proposed erosion protection

 Area of concern RE possible ad hoc floods

NOTES

1. Concepts A and B indicated.