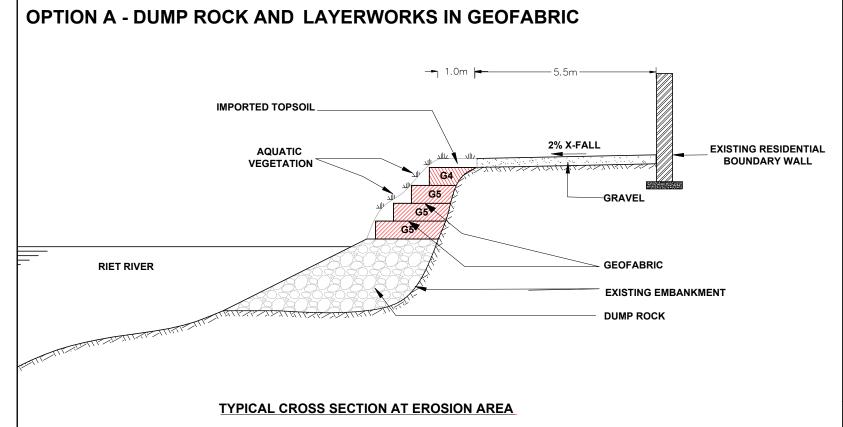

## OPTION B - DUMP ROCK AND SAND BAGS

TYPICAL CROSS SECTION AT EROSION AREA

LEGEND FOR LOCALITY DRAWING

Proposed erosion protection

 Area of concern RE possible ad hoc floods

NOTES

1. Concepts A and B indicated.