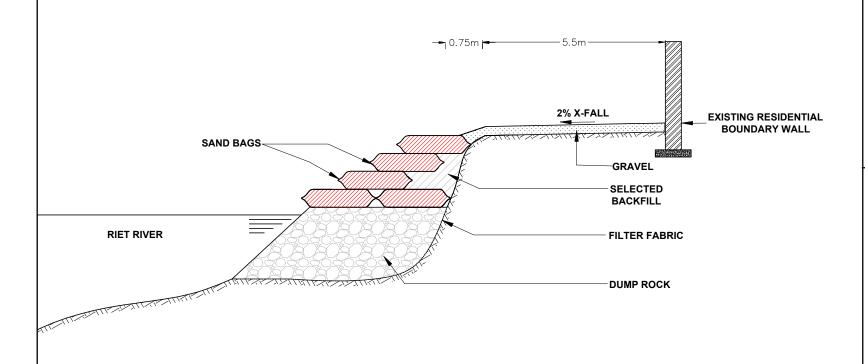

## OPTION B - DUMP ROCK AND SAND BAGS

TYPICAL CROSS SECTION AT EROSION AREA

LEGEND FOR LOCALITY DRAWING

Proposed erosion protection

 Area of concern RE possible ad hoc floods

NOTES

1. Concepts A and B indicated.